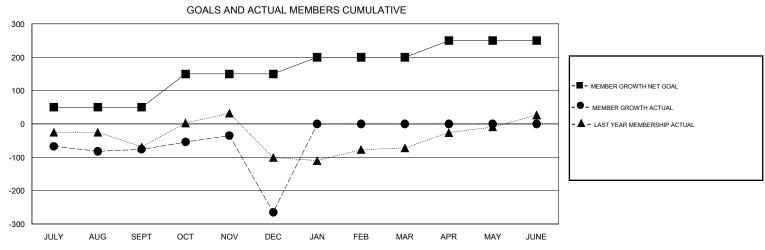

## District 306 A2

GMT: LOCATION REP OF SRI LANKA GMT CA

|               | Club          | s           |               | Members               |                           |                         |                                                    |  |
|---------------|---------------|-------------|---------------|-----------------------|---------------------------|-------------------------|----------------------------------------------------|--|
|               | RESULTS FOR   | R 2019-2020 |               | RESULTS FOR 2019-2020 |                           |                         |                                                    |  |
| QUARTER       | NEW CLUB GOAL | NEW CLUBS   | DROPPED CLUBS | QUARTER               | MEMBER GROWTH NET<br>GOAL | MEMBER GROWTH<br>ACTUAL | DROPPED<br>MEMBERS ACTUAL<br>(including transfers) |  |
| JULY/AUG/SEPT | 2             | 0           | 0             | JULY/AUG/SEPT         | 50                        | 54                      | 115                                                |  |
| OCT/NOV/DEC   | 2             | 2           | 5             | OCT/NOV/DEC           | 100                       | 117                     | 301                                                |  |
| JAN/FEB/MAR   | 1             | 0           | 0             | JAN/FEB/MAR           | 50                        | 0                       | 0                                                  |  |
| APR/MAY/JUNE  | 0             | 0           | 0             | APR/MAY/JUNE          | 50                        | 0                       | 0                                                  |  |