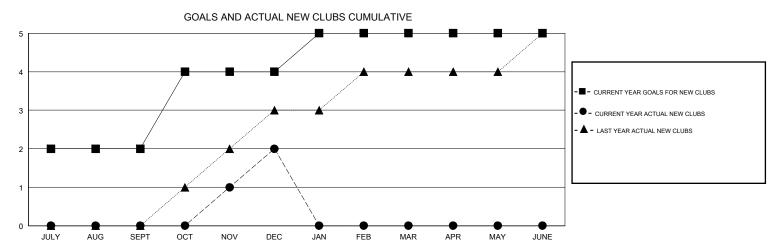

## District 306 A2

GMT: LOCATION REP OF SRI LANKA GMT CA

|               | Club          | s           |               | Members               |                           |                         |                                                    |  |
|---------------|---------------|-------------|---------------|-----------------------|---------------------------|-------------------------|----------------------------------------------------|--|
|               | RESULTS FOR   | R 2019-2020 |               | RESULTS FOR 2019-2020 |                           |                         |                                                    |  |
| QUARTER       | NEW CLUB GOAL | NEW CLUBS   | DROPPED CLUBS | QUARTER               | MEMBER GROWTH NET<br>GOAL | MEMBER GROWTH<br>ACTUAL | DROPPED<br>MEMBERS ACTUAL<br>(including transfers) |  |
| JULY/AUG/SEPT | 2             | 0           | 0             | JULY/AUG/SEPT         | 50                        | 54                      | 115                                                |  |
| OCT/NOV/DEC   | 2             | 2           | 5             | OCT/NOV/DEC           | 100                       | 117                     | 301                                                |  |
| JAN/FEB/MAR   | 1             | 0           | 0             | JAN/FEB/MAR           | 50                        | 0                       | 0                                                  |  |
| APR/MAY/JUNE  | 0             | 0           | 0             | APR/MAY/JUNE          | 50                        | 0                       | 0                                                  |  |